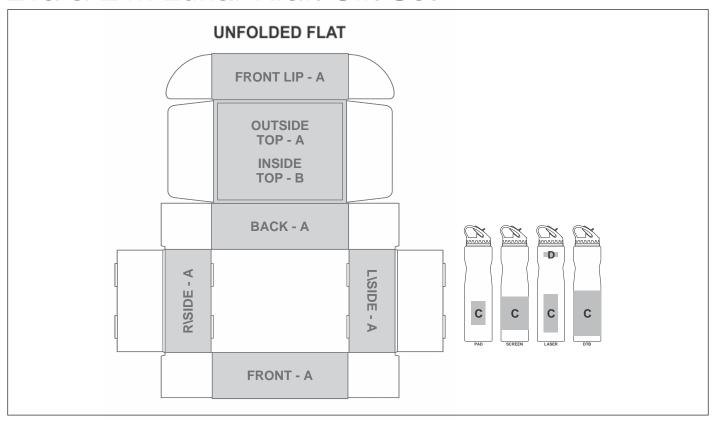

#### **Position C**

1. Pad Printing (PB) 2 Colours

Size: 30mm wide x 50mm high

2. Screen Wrap (SW)

1 Colour

Size: 160mm wide x 70mm high

3. Laser Engraving (LB)

N/A

Size: 30mm wide x 80mm high

4. Digital Print Drinkware (DP-C)

Full Colour

Size: 100mm wide x 70mm high

5. Digital Print Drinkware (DP-D)

Full Colour

Size: 230mm wide x 95mm high